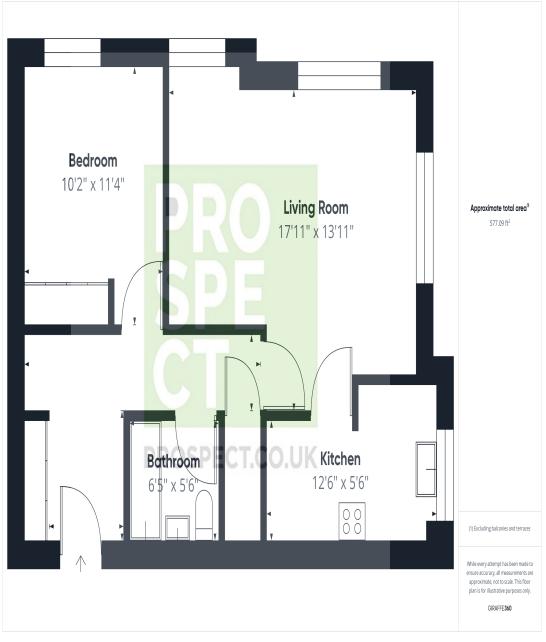

## **LONDON ROAD**

READING, RG1 5NY **£190,000** 

LEASEHOLD - 158 YEARS SERVICE CHARGE - £1,500 PA

**Council Tax Band** B

t: 0118 955 9700 e: reading@prospect.co.uk

Anti-Money Laundering: We are required by law to conduct anti-money laundering checks on all those selling or buying a property. Whilst we retain responsibility for ensuring checks are carried out correctly and for ongoing monitoring, the initial checks are carried out on our behalf by Lifetime Legal know will contact you once you have agreed to instruct us in your sale or had an offer accepted on a property you wish to buy. The cost of these checks is £80 inc VAT, which covers the cost of obtaining relevant data and any manual checks and monitoring which might be required. This fee is paid in advance, directly to Lifetime Legal and is non-refundable. Disclaimer: These particulars are produced in good faith and are believed to be correct, but their accuracy is no way guaranteed and they do not form part of a contract. We have not carried out a detailed survey, nor tested the services, appliances and specified fittings. Room measurements are approximate. The floor plan is for layout guidance only and not drawn to scale. Window and door openings are approximate. Whilst every care is taken in the preparation of this floor plan, please check all dimensions, shapes and compass bearings before making any decision reliant unon them